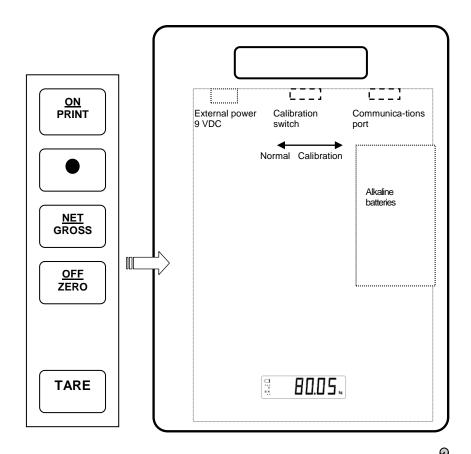

Manual-VB2-series Rev. 01.2009 page 1

| Introduction, Keyboard Functions         | 2 |
|------------------------------------------|---|
| Configuration and Setup Menu. Display    | 3 |
| Parameters                               | 4 |
| Calibration                              | 5 |
| Specifications and Displayed Error Codes | 6 |
| Fault localization and repair            | 7 |